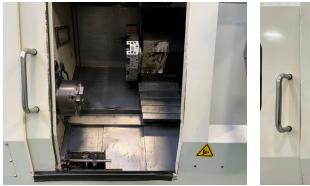

## HURCO TM10 CNC Lathe with WinMax Control Year 2011

Stock No 29260

| Maximum cutting dia.          | 450 mm         |
|-------------------------------|----------------|
| Maximum dia. over cross slide | 415 mm         |
| Maximum cutting length        | 720 mm         |
| Distance between centres      | 720 mm         |
| Spindle speeds                | 0 - 3000 rpm   |
| Spindle power                 | 22 kW          |
| Bar capacity                  | 78 mm          |
| Rapids X/Z                    | 19/24 m/min    |
| Tool size                     | 25 x 25 mm     |
| Turret positions              | 12             |
| Options/Additional Equipment  |                |
| Max control                   |                |
| 10" chuck                     |                |
| Parts catcher                 |                |
| Swarf conveyor                |                |
| Set of boring bar holders     |                |
|                               |                |
|                               | 0/00 4000 0450 |