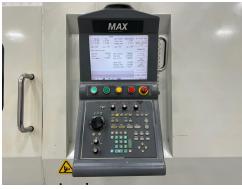

## HURCO TM10 CNC Lathe with WinMax Control Year 2011

Stock No 29260

| Maximum cutting dia.          | 450 mm         |
|-------------------------------|----------------|
| Maximum dia. over cross slide | 415 mm         |
| Maximum cutting length        | 720 mm         |
| Distance between centres      | 720 mm         |
| Spindle speeds                | 0 - 3000 rpm   |
| Spindle power                 | 22 kW          |
| Bar capacity                  | 78 mm          |
| Rapids X/Z                    | 19/24 m/min    |
| Tool size                     | 25 x 25 mm     |
| Turret positions              | 12             |
| Options/Additional Equipment  |                |
| Max control                   |                |
| 10" chuck                     |                |
| Parts catcher                 |                |
| Swarf conveyor                |                |
| Set of boring bar holders     |                |
|                               |                |
|                               | 0/00 4000 0450 |