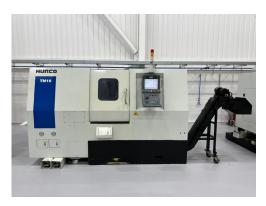

## HURCO TM10 CNC Lathe with WinMax Control Year 2011

Stock No 29260

| Maximum cutting dia.          | 450 mm         |
|-------------------------------|----------------|
| Maximum dia. over cross slide | 415 mm         |
| Maximum cutting length        | 720 mm         |
| Distance between centres      | 720 mm         |
| Spindle speeds                | 0 - 3000 rpm   |
| Spindle power                 | 22 kW          |
| Bar capacity                  | 78 mm          |
| Rapids X/Z                    | 19/24 m/min    |
| Tool size                     | 25 x 25 mm     |
| Turret positions              | 12             |
| Options/Additional Equipment  |                |
| Max control                   |                |
| 10" chuck                     |                |
| Parts catcher                 |                |
| Swarf conveyor                |                |
| Set of boring bar holders     |                |
|                               |                |
|                               | 0/00 4000 0450 |